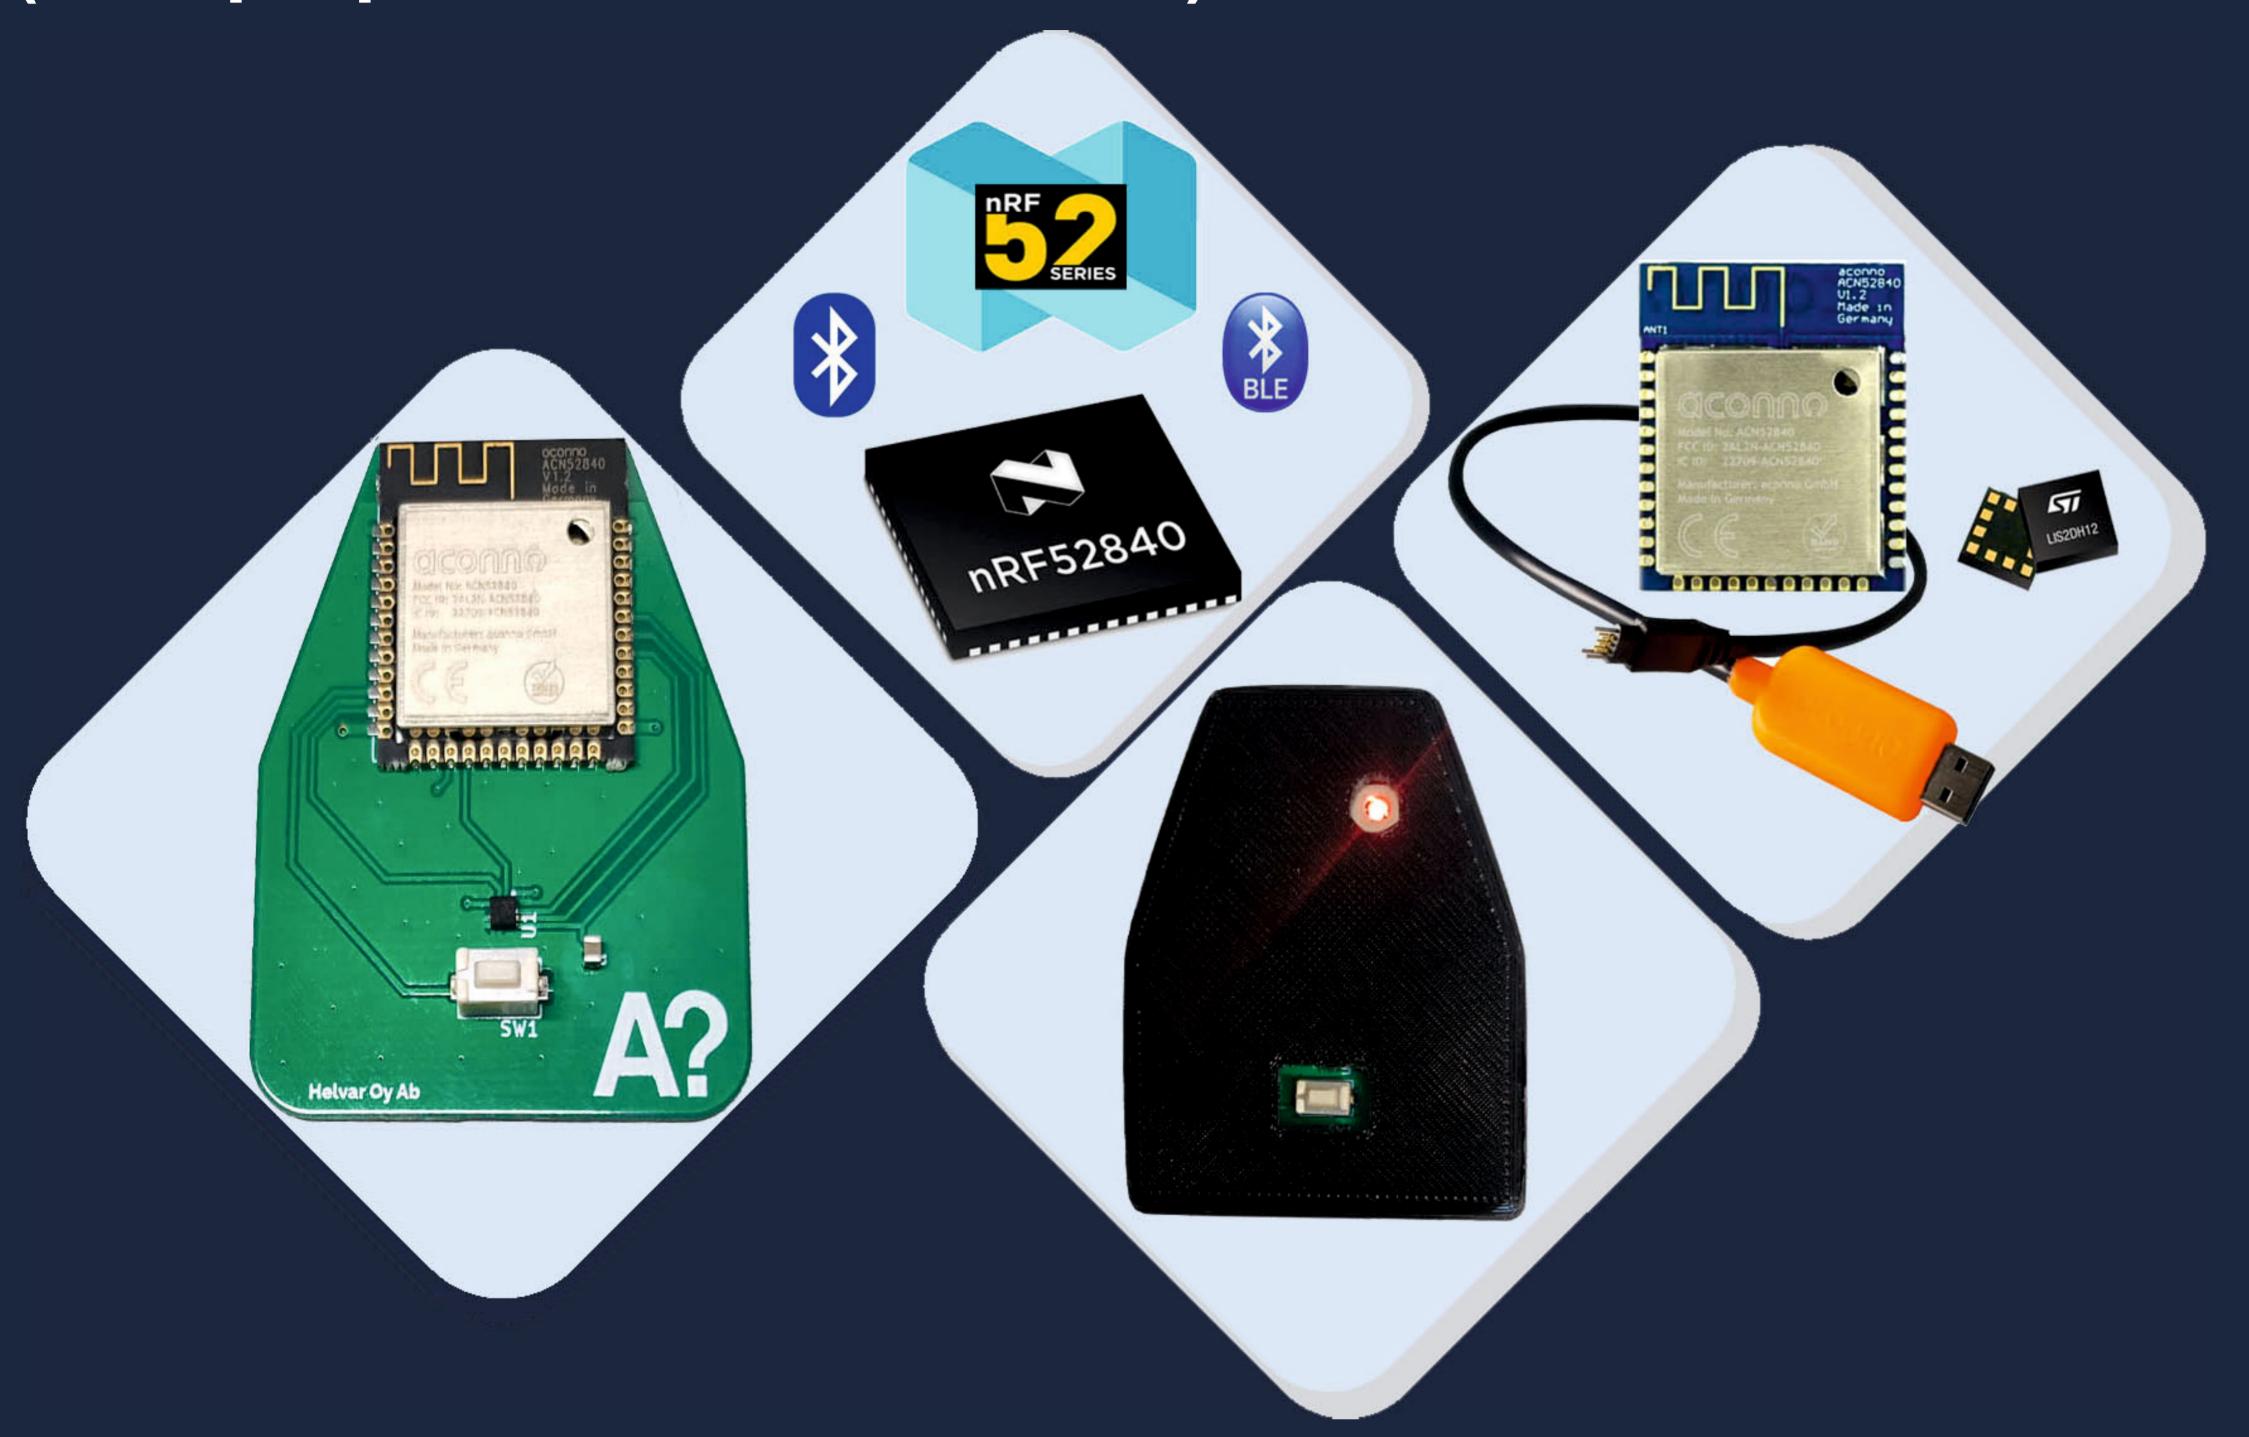

## **Project Overview**

The MpW Sensor project introduces solution for data collection in office spaces. Utilizing the power of the nRF52 micro-controller and the LIS2DH12 sensor, we have developed a wireless sensor node that captures motion data from various office objects and sends Bluetooth Low Energy (BLE) advert containing event details to a central hub or designated application. This facilitates the reception of real-time updates and insights of office space occupancy.